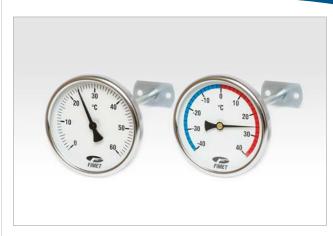

## **KLM DUCT THERMOMETER**

KLM thermometers are designed for detecting the air temperature inside a ventilation duct.

Thermometers can be used for indoor applications.

The thermometers have an adjustment screw for tuning. The adjustment screw is located at the end of the stem.

## Technical data:

Ranges

KLM -40/40 -40...+40 °C KLM 0/60 0...+60 °C ±2 °C Accuracy

Ambient temperature

KLM -40/40 -40...+40 °C KLM 0/60 0...+60 °C Stem ø 9 mm x 200 mm Immersion length > 60 mm ...< 185 mm

Mounting by a flange

Dimensions (w x h x d) 100 x 100 x 215 mm

Ordering guide:

Model Product Description number

KLM -40/40 1240030 thermometer -40...+40 °C KLM 0/60 1240040 thermometer 0...+60 °C

Products fulfil the requirements of directive 2004/108/EU and are in accordance with the standards EN61000-6-3: 2001 (Emission) and EN61000-6-2: 2001 (Immunity).